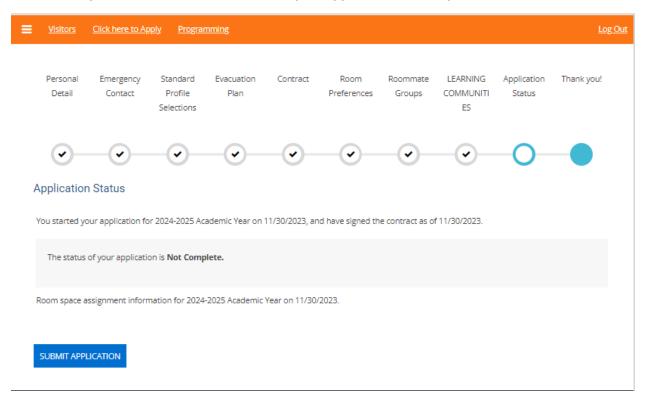

15. You have reached the last step in completing your housing application. Click "SUBMIT APPLICATION."

NOTE: Until you click "SUBMIT APPLICATION" your application is incomplete.

16. This page serves as your receipt for application submittal. Thank you for submitting your housing application. Assignments will be completed at a later date. When you are assigned, you may check back here for updates.