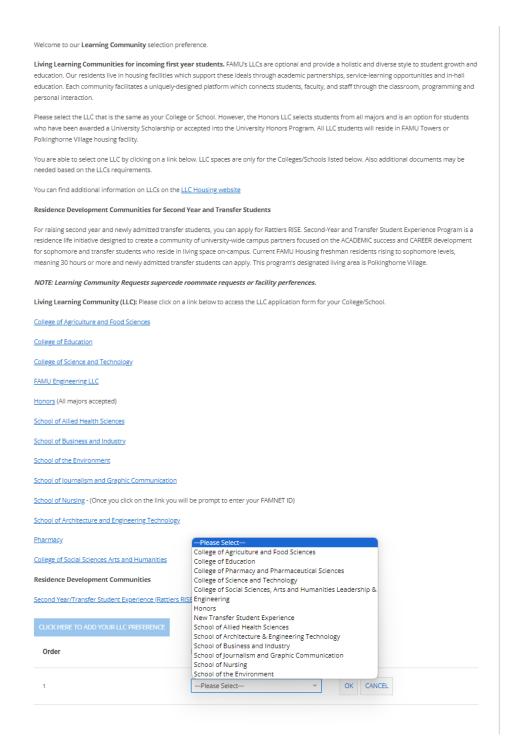

14. If you are interested in residing within a Living Learning Community (first year students) or Resident Development Community (second year and transfer students), you will complete the steps below. Begin by clicking on your major in the highlighted links. This will take you to that specific major's application process. Complete the LLC/RDC application process, then click on your major in the dropdown menu and click "OK".