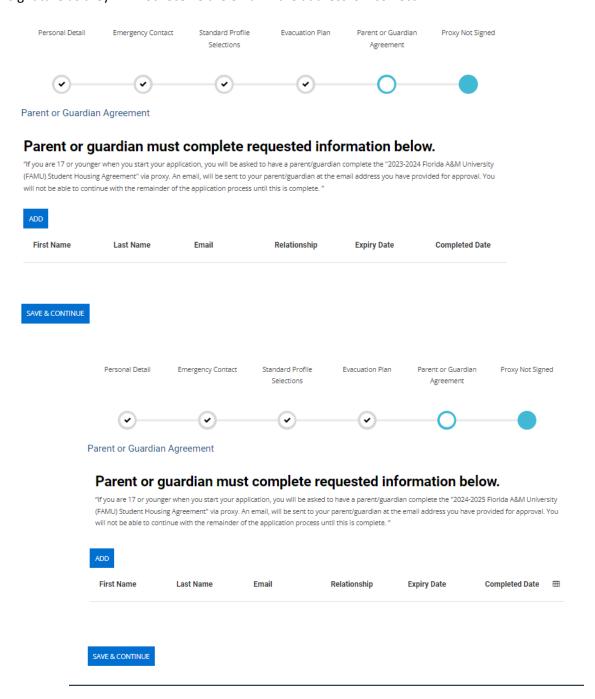

NOTE: If you are 17 or younger, please see the next step, Number 11.

11. If you are 17 or younger when you start your application, you will be asked to have a parent/guardian complete the "Florida A&M University (FAMU) Student Housing Agreement" via proxy. An email will be sent to your parent/guardian at the email address you have provided for approval. You will not be able to continue with the remainder of the application process until this is complete. Please double check the email you provide for your parent/proxy signature as they will not receive the email if the address is incorrect.