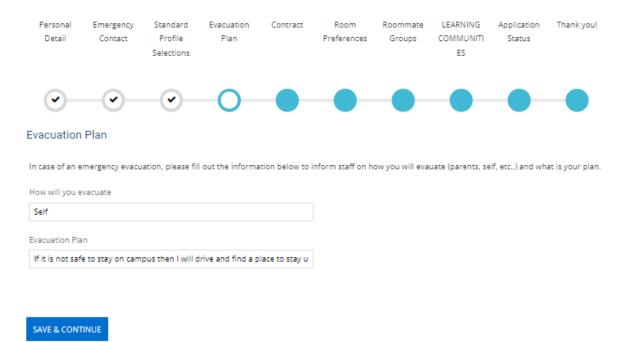

9. The Evacuation Plan is used to note your plans in case of mandatory evacuation. Here you will indicate the method you will use to leave the area. Then click "SAVE & CONTINUE".

10. The Housing Agreement is your contract for the 2024-2025 school year. Please review this document in its entirety. By completing the Housing Application, you are agreeing to the terms of the contract. You most us your FAMU Student ID Number to sign this agreement. If you are 18 or older, after you have completed this step, move to step 12.