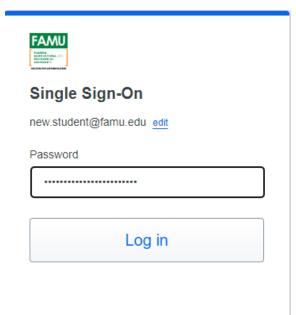

Please click on "LOGIN WITH YOUR FAMU ACCOUNT" link to the left of this page to be redirect to the famu email login page. Enter your FAMNET credentials to begin the housing online application process.

FAMU

FAM

Single Sign-On
Email Address

hew.student@famu.edu

Next

Secured by Duo

Secured by Duo

4. Click on the "Click here to Apply" link in the upper left corner.