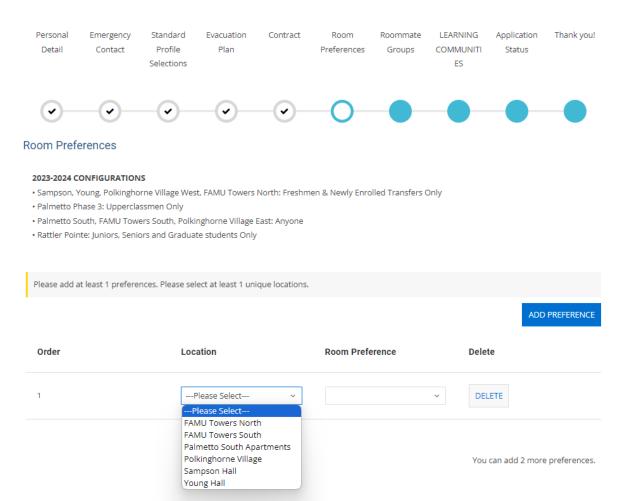

## 12. Select at least two room preferences.

Note: Space is limited, and the University cannot guarantee on-campus housing or assignment to a particular building, floor, or room. Housing is assigned on a first-come, first-served basis.