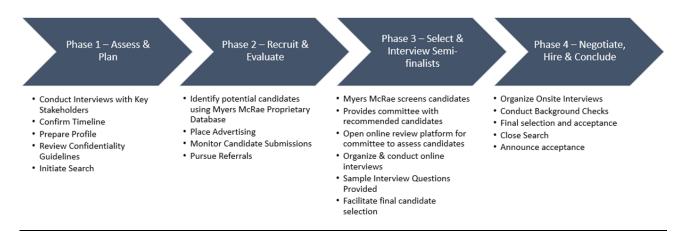

### **Search Process**

We will work with the University's Selection Committee to develop a specific timeline that meets the needs of the University. Our detailed approach and deliverables for this search are outlined below for your further consideration.

Phase 1 – Assess & Plan

**Phase 1 Overview:** Myers McRae consultants will conduct an assessment, gathering key information from the University regarding their needs, challenges, and opportunities of the position; job responsibilities; existing strategic plans and/or campaigns; requisite candidate experience and skill sets; and position history. The results of our assessment will be used to develop the position description/profile to finalize a search plan and develop marketing materials promoting the search.

### Phase 2 – Recruit & Evaluate

**Phase 2 Overview:** Myers McRae actively recruits applicants using our proprietary database of potential candidates, candidate referrals, and established advertising channels. We have an excellent track record of finding experienced and qualified candidates whether they are actively looking or not. We have a 98%+ hit rate on our email distribution list of potential candidates. Moreover, drawing on our experience within the private institutions we can find appropriate candidates for Florida A&M University. We continue the active recruitment until the established "For Best Consideration" application date, providing detailed recruitment progress reports to the search committee on an agreed-upon frequency. Myers McRae thoroughly researches each applicant to identify those with excelling experience, who are recommended for review by the search committee.

### Phase 3 – Select & Interview Semi-finalists

**Phase 3 Overview:** Myers McRae will conduct the initial review of all candidates that submitted their applications, narrowing the list of candidates down to the recommended list for the Search committee members evaluate and rank via Myers McRae's secure, web-based review system. We will assist the search committee as they deliberate on the selection of semi-finalists. Once the search committee identifies candidates to participate in semi-finalist interviews—which we recommend be held via videoconference—Myers McRae consultants and staff will coordinate interview scheduling, recommend a set of questions, and facilitate the interviews. Following the interviews, our consultants will guide the search committee through an assessment of the interviews. Subsequently, search committee members select finalists for onsite visits/interviews and Myers McRae initiates thorough background, credential, reference, and media checks on the finalists. Myers McRae will work with committee members to schedule in-person finalist interviews.

### Phase 4 – Negotiate, Hire & Conclude

**Phase 4 Overview:** Based on interviews, application materials, and background, credential, and reference reports, the Myers McRae team will work with the University's President Selection Committee to select the final candidate. Myers McRae assists with contract negotiations, as needed. All applicants are notified of the outcome of the search and public media announcements and post-search reports as requested.