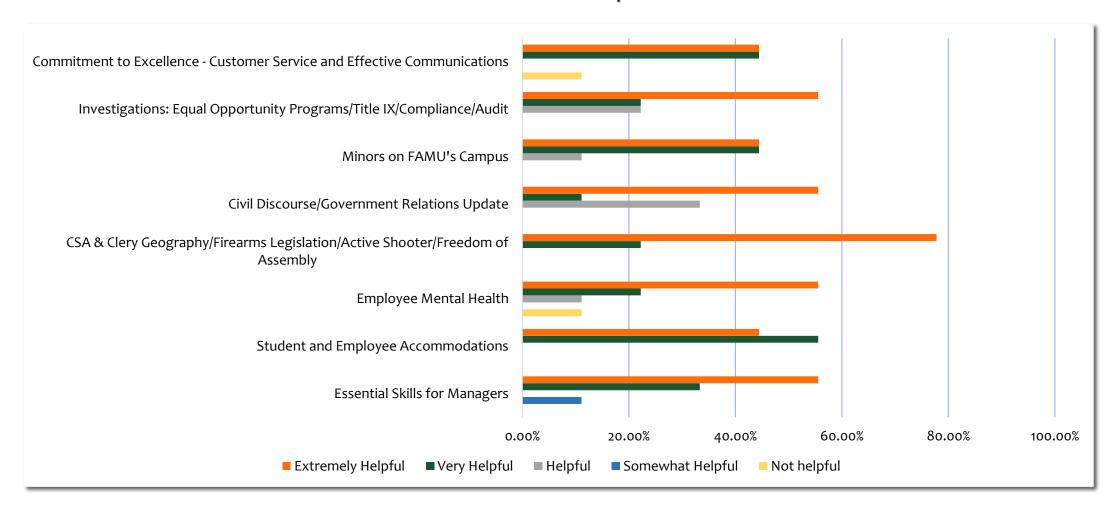

## Management Seminar Evaluation April 2023

Please indicate the rating which comes closest to your evaluation of the value and content of each instructional topic: